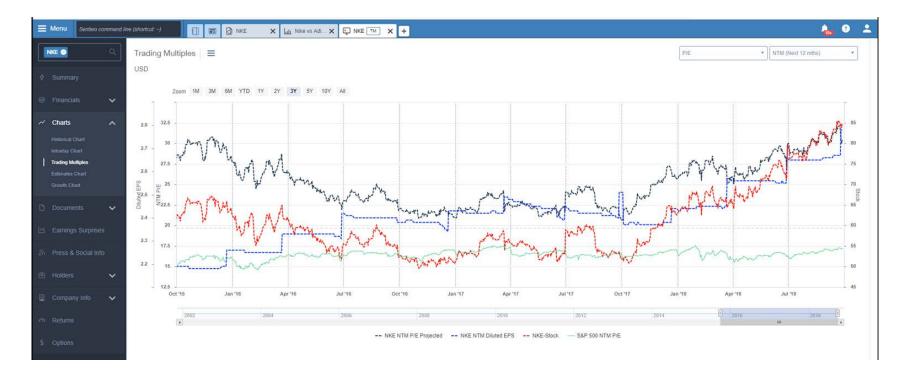

### **Equity Data Terminal Charts**

#### Nike Earnings Estimates and PE multiple Increasing Post New Ad Campaign