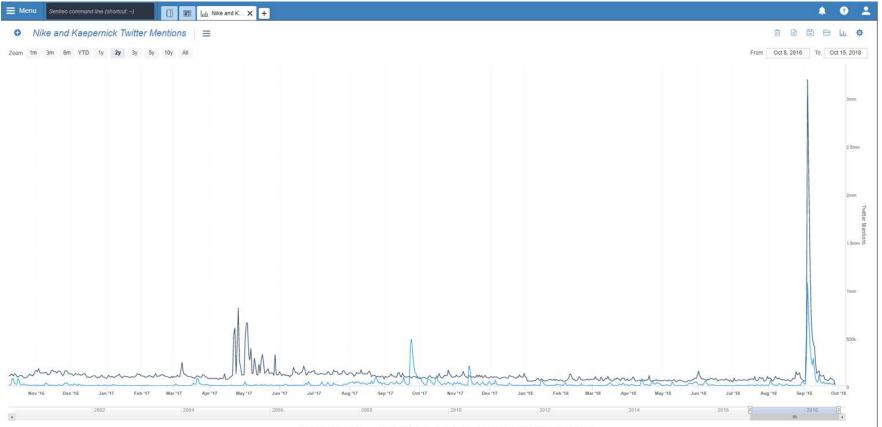

### ...across different platforms...

#### Twitter Activity Has Rarely Been Stronger

...with positive sentiment