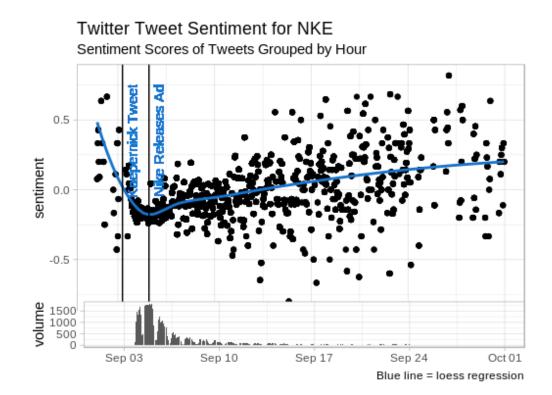

|
| NKE         PIPER: Structural Drivers Outperforming; 2H           25.18         10 Pages  |                                            | 2017-06-29           | 2017-09-26           | 2017-12-21         | 2018-03-22       | 2018-06-28    | 2018-09-25     |
| NKE 8-K Earnings                                                                          |                                            | Amazon               | North America        | North America      | Air              | 2X Speed      | North America  |

### Alternative Data Instantaneous Feedback Loop...

Nike Google Trends have never been so strong on an absolute and relative basis:



### ...across different platforms...

#### Twitter Activity Has Rarely Been Stronger



...with positive sentiment

### Cutting Edge Technology



### **Equity Data Terminal Charts**

#### Nike Earnings Estimates and PE multiple Increasing Post New Ad Campaign





## **Quick Financial Overview**

### All The Latest Financials

| Sentieo 🏹                                              |                      | Advan       | ceu re        | arsnee       | t - MIA        |                  |                  |                                                   |                        |                  |                 |            |  |
|--------------------------------------------------------|----------------------|-------------|---------------|--------------|----------------|------------------|------------------|---------------------------------------------------|------------------------|------------------|-----------------|--------