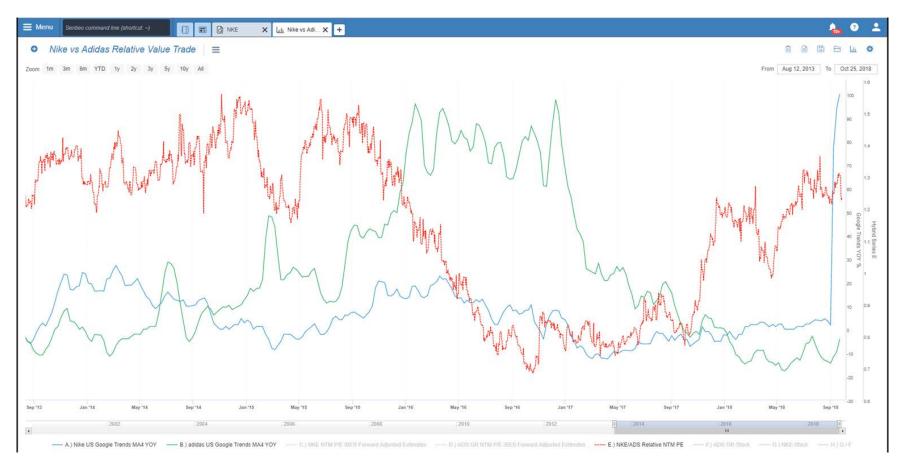

### Alternative Data Instantaneous Feedback Loop...

Nike Google Trends have never been so strong on an absolute and relative basis:

### ...across different platforms...